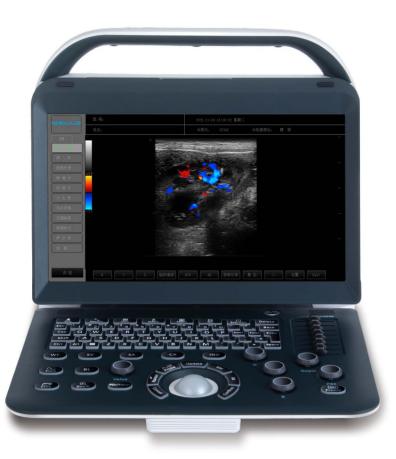

## C50V Portable Full Digital Color Doppler Ultrasound System

C50v is based on WellD newly upgraded ultrasound platform with improved image quality, applies to various scenes of ultrasound diagnosis, such as routine exams/ public health check up system/ health screening/ emergency treatment and so on. Its clearer image ability with cost effective price satisfies the demands of basic medical services, and benefits more people.

Excellent Image · Benefit Everyone

- ▶ 14 Inches high resolution LCD screen Multi-angle adjustable for screen wide view
- ► Three probe ports Support probes hot swapping
- ► Internal lithium battery

Satisfy movement scene of diagnosis