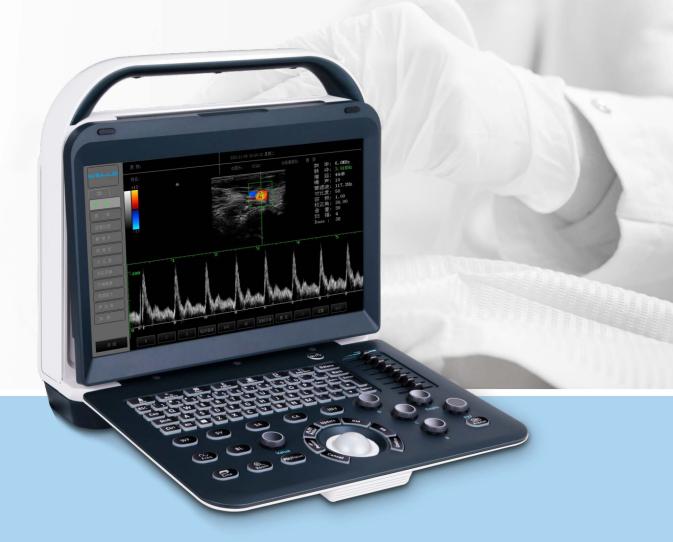

## C50V Portable Full Digital Color Doppler Ultrasound System

C50v is based on WellD newly upgraded ultrasound platform with improved image quality, applies to various scenes of ultrasound diagnosis, such as routine exams/ public health check up system/ health screening/ emergency treatment and so on. Its clearer image ability with cost effective price satisfies the demands of basic medical services, and benefits more people.

Excellent Image · Benefit Everyone

- ▶ 14 Inches high resolution LCD screen Multi-angle adjustable for screen wide view
- ► Three probe ports Support probes hot swapping
- ► Internal lithium battery

Satisfy movement scene of diagnosis

► Considerate keys layout

Accord with ergonomics for more comfortable operation