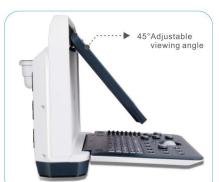

Excellent Image · Benefit Everyone

- ▶ 14 Inches high resolution LCD screen Multi-angle adjustable for screen wide view
- ► Three probe ports Support probes hot swapping
- ► Internal lithium battery

Satisfy movement scene of diagnosis