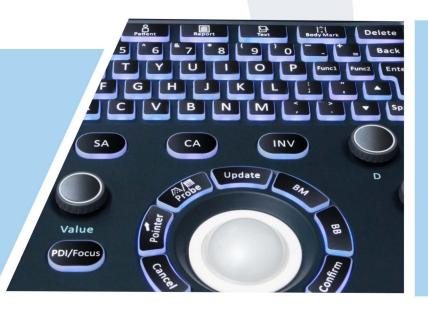

► Considerate keys layout

Accord with ergonomics for more comfortable operation