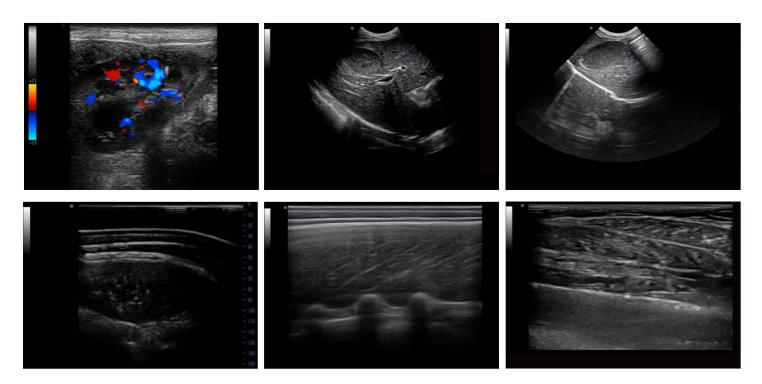

## 

Leading ultrasound technology achieves clear diagnostic images

## Leading Technology

 Multi-focus transmission, Auto focusing

Auto focusing technology largely improved imaging precision

 Mclear speckle noise suppress technology

Removes the speckle noise in ultrasound images efficiently, and brings clearer diagnostic images

 Pulse inversion harmonic imaging technology

All probes support PHI technology

• Patients report images and text management system

Professional presetting

Abundant measurement software